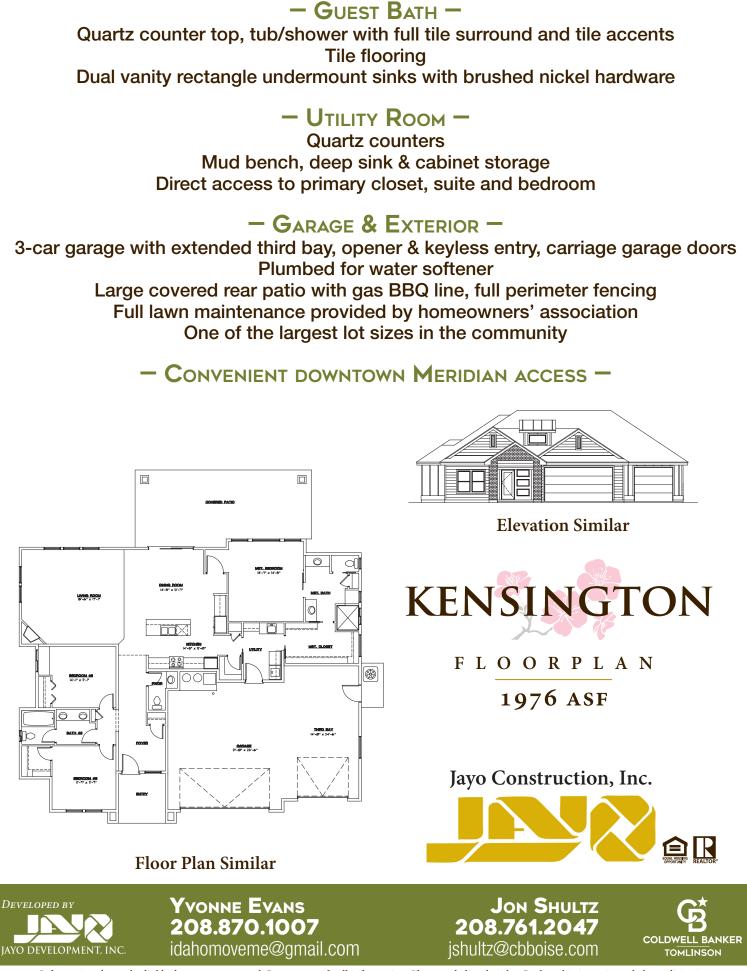

## Kensington

1976 asf • 627 W. Cedarburg Drive 3 beds • 2.5 baths

- CUSTOM-CRAFTED UPGRADES -

9' and 11' ceilings Ceramic tile flooring Engineered hardwood flooring Matte black and brushed nickel hardware Hand-textured walls Board and batten and true lap siding with brick accents